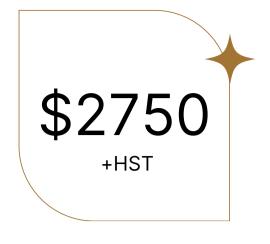

# **BUILD-YOUR-OWN-EVENT**

Customize your event with our Build Your Own Event Package. We understand that every occasion is different, which is why we offer flexible pricing based on factors such as guest count and services needed. Our transparent pricing structure includes an event space fee of \$1500 and a mandatory cleaning fee of \$200, ensuring you have a stunning venue to host your gathering & a supervisor to ensure things run smoothly. Additional services are available at competitive rates to accommodate your event size and preferences.